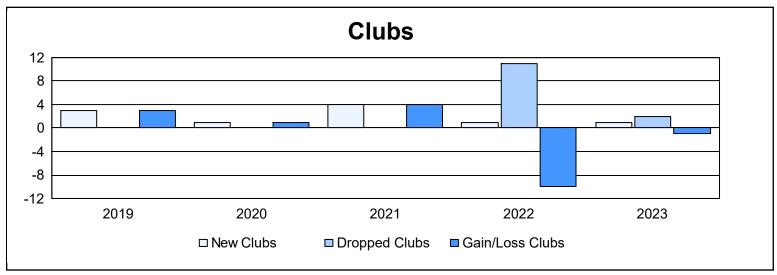

District 409 As of June 2023 Cumulative

| Year      | New<br>Clubs | Dropped<br>Clubs | Gain/<br>Loss<br>Clubs | New<br>Members | Charter<br>Members | Reinstate<br>Members | Transfer<br>Members | Total<br>Member<br>Added | Total<br>Members<br>Dropped | Gain/<br>Loss<br>Members |
|-----------|--------------|------------------|------------------------|----------------|--------------------|----------------------|---------------------|--------------------------|-----------------------------|--------------------------|
| 2018-2019 | 3            | 0                | 3                      | 63             | 88                 | 16                   | 1                   | 168                      | 89                          | 79                       |
| 2019-2020 | 1            | 0                | 1                      | 36             | 76                 | 71                   | 0                   | 183                      | 213                         | -30                      |
| 2020-2021 | 4            | 0                | 4                      | 99             | 82                 | 7                    | 6                   | 194                      | 180                         | 14                       |
| 2021-2022 | 1            | 11               | -10                    | 33             | 22                 | 0                    | 1                   | 56                       | 292                         | -236                     |
| 2022-2023 | 1            | 2                | -1                     | 59             | 42                 | 20                   | 3                   | 124                      | 133                         | -9                       |
| Average   | 2            | 3                | -1                     | 58             | 62                 | 23                   | 2                   | 145                      | 181                         | -36                      |